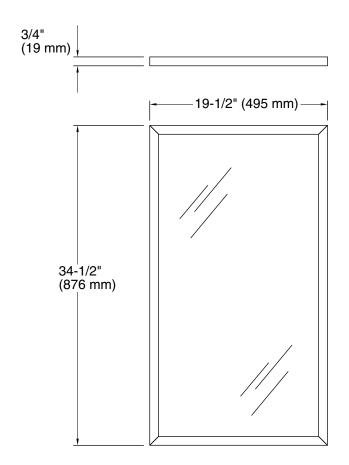

#### **Features**

- Designed to complement the transitional style of Jacquard vanities
- Wood frame with catalyzed conversion varnish provides a durable moisture-resistant finish.
- Includes hardware for wall-mount installation.

#### Material

- Glass.
- Solid wood and veneers.

### **Recommended Products/Accessories**

K-23723 Faucet cleaner



## Codes/Standards

EPA TSCA Title VI CARB P2

# **KOHLER® One-Year Limited Warranty**

See website for detailed warranty information.

## **Available Colors/Finishes**

Color tiles intended for reference only.

| Color | Code | Description |
|-------|------|-------------|
|       | 1WA  | Linen White |
| 344   | 1WH  | Woolen Oak  |
|       | 1WC  | Felt Grey   |







## **Technical Information**

All product dimensions are nominal.